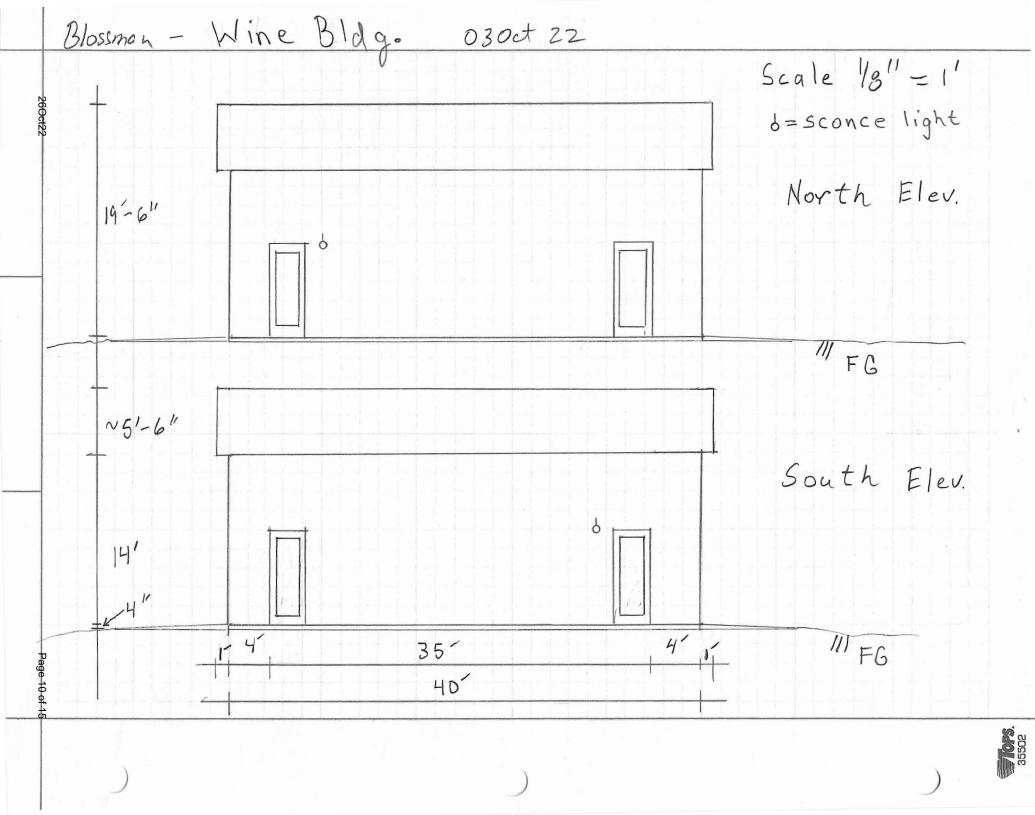

#### **Project Description**

New shed building for wine making and storage.

The proposed wine building is 34 ft wide and 40 ft long. Intended materials are wood siding and stand seem metal roofing similar to the existing cellar building. Colors to be used, dark brown of a low reflective finish, see specifics below. Glazing on the doors will be low reflectivity. Building to be as close to monotone as reasonably possible.

New wine building will be placed in line with the other out buildings. This will reduce its visibility, and use the existing buildings as screening.

Exterior lighting will be directed downwards with hoods/shields to reduce light visibility.