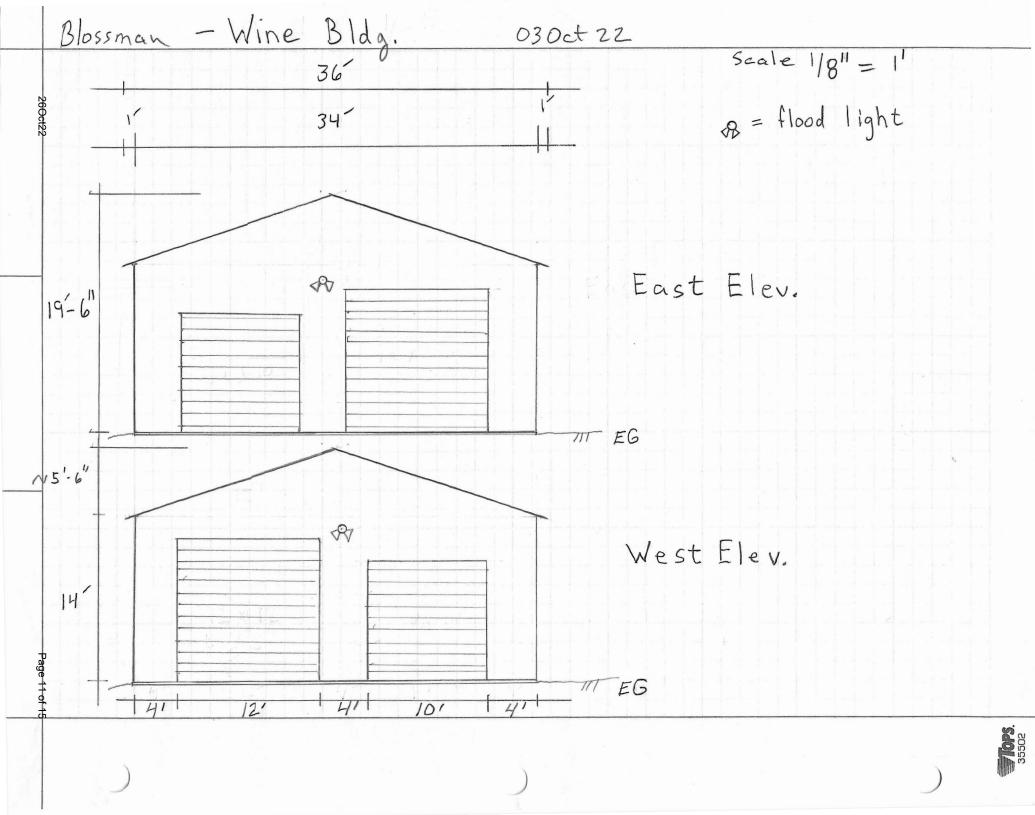

#### **List of Attachments**

Project and Agricultural Building Descriptions page 6
Site Map page 7
Site Birds Eye Photo page 8
Site Plan page 9

Elevations pages 10 and 11 Floor Plan page 12

#### **Project Description**

New shed building for wine making and storage.

The proposed wine building is 34 ft wide and 40 ft long. Intended materials are wood siding and stand seem metal roofing similar to the existing cellar building. Colors to be used, dark brown of a low reflective finish, see specifics below. Glazing on the doors will be low reflectivity. Building to be as close to monotone as reasonably possible.

New wine building will be placed in line with the other out buildings. This will reduce its visibility, and use the existing buildings as screening.

Exterior lighting will be directed downwards with hoods/shields to reduce light visibility.

Four (4) pine trees will need to be removed for this building. All of the proposed trees to be removed are in areas with multiple trees, thus effect on screening of the buildings will be minimal.

Materail Collors:

Roofing: MANSARD BROWN

34365 Sheffield Metals - 2 versions WEBSCAN

Siding and Door Paint: BROWN Brown 2099-10 | Benjamin Moore