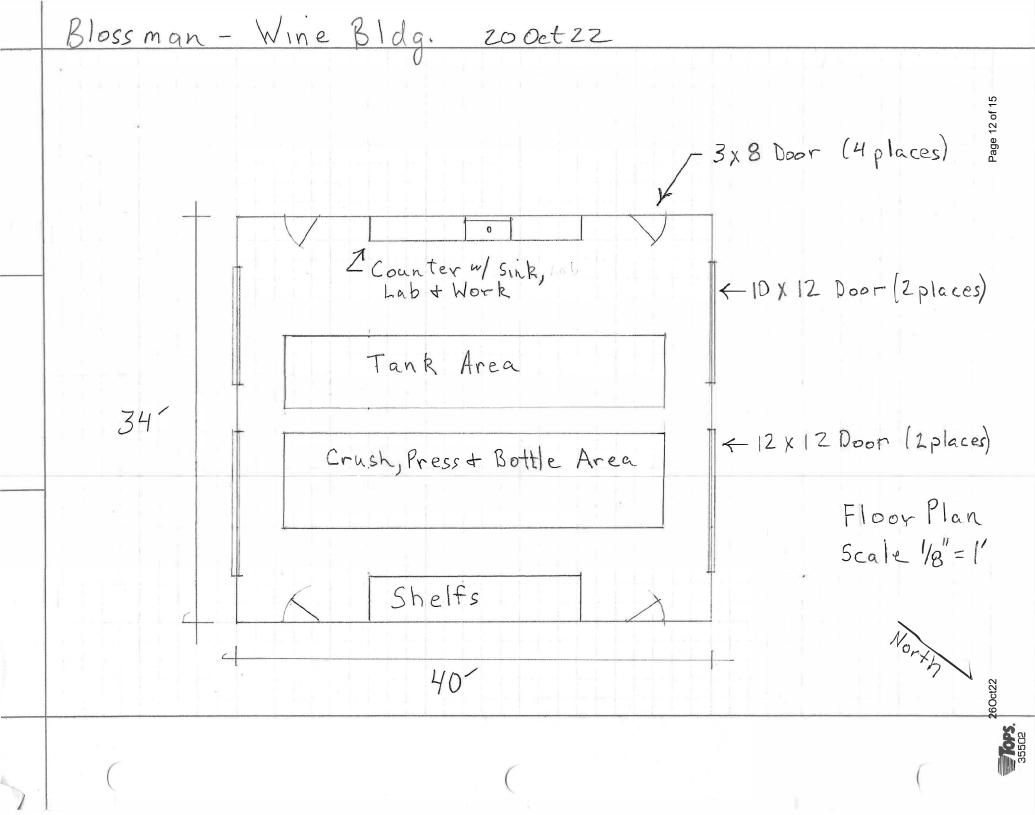

#### **List of Attachments**

Project and Agricultural Building Descriptions page 6
Site Map page 7
Site Birds Eye Photo page 8
Site Plan page 9

Elevations pages 10 and 11 Floor Plan page 12

#### **Agricultural Building Description**

The 1360 ft2 wine building will support a new winery start up as the main wine making facility. Its open design and size will allow for efficient production and addition of equipment as the winery grows. Further the open floor plan will allow forklift access to all wine making steps, and transfer of barreled and finished product to the cellar building. The original barn and winery will be used as storage, existing bathroom, office, and small batch wine making.