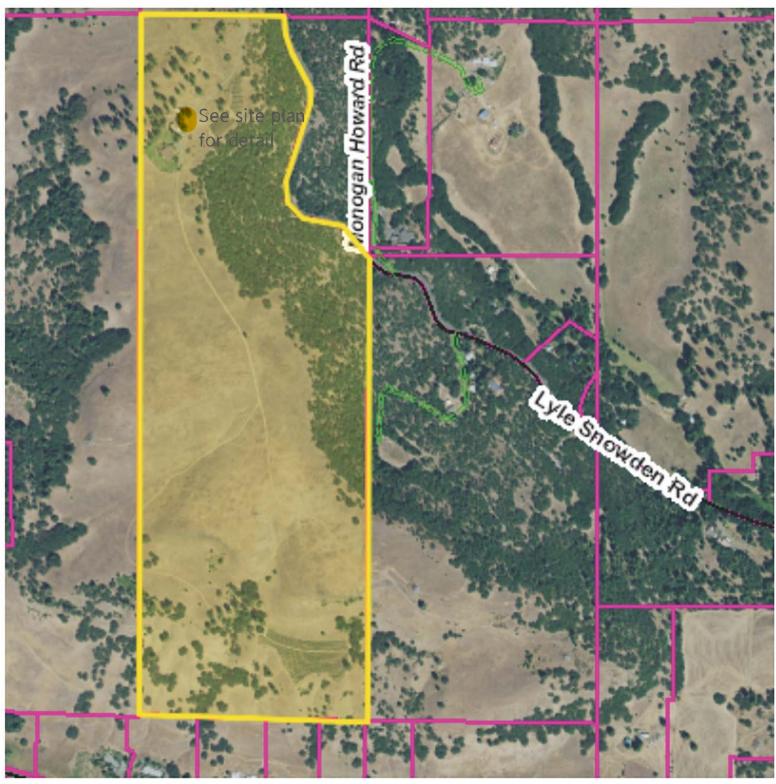

#### SITE BIRDS EYE PHOTO

This is the approximate area shown in the Site Plan, showing existing condition and the proposed new building site highlighted in yellow.