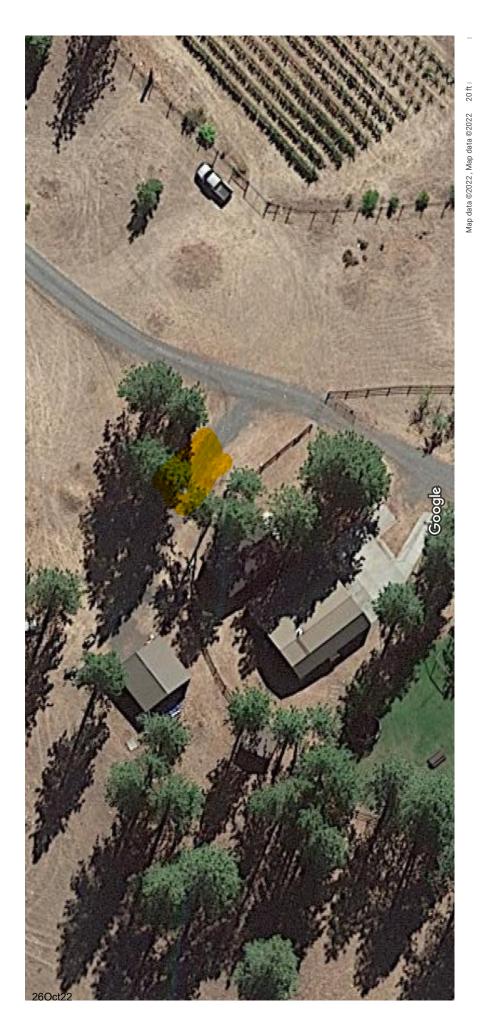

#### SITE BIRDS EYE PHOTO

This is the approximate area shown in the Site Plan, showing existing condition and the proposed new building site highlighted in yellow.