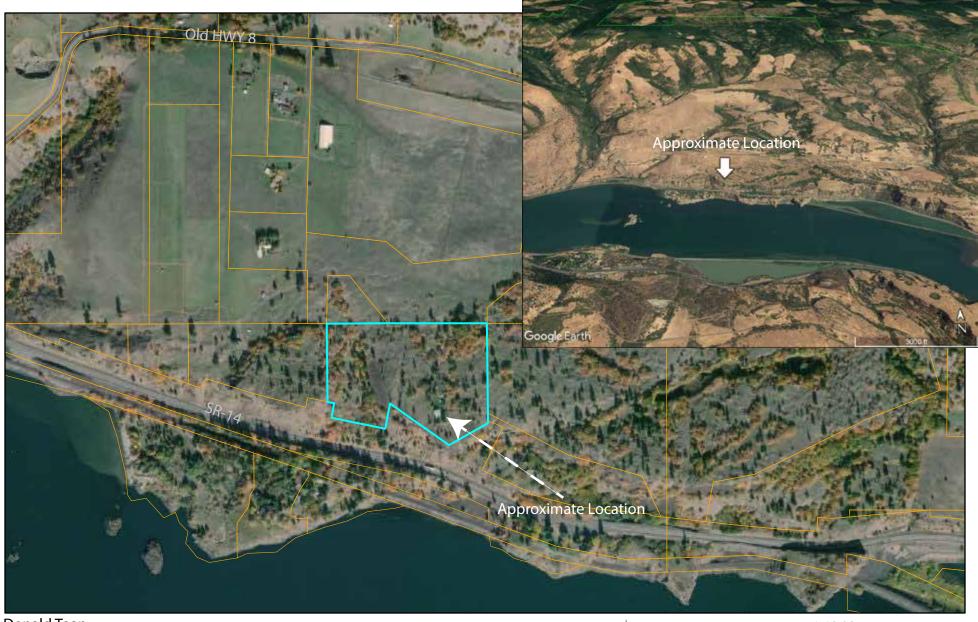

existing single-family dwelling.

**APPLICANT:** Ira Martin

LANDOWNER: Donald Toan

**LOCATION:** The subject property is 20 acres in size and located at the south end of Sauter Road, off

Old Highway 8, approximately 2 miles west of Lyle, Washington, in Klickitat County, in Section 32, Township 3 North, Range 12 East, Willamette Meridian. Tax Lot Number 03-

12-3200-0002/00.

**LAND USE** 

**DESIGNATION:** General Management Area (GMA) – Small-Scale Agriculture (40)

**NOTICE DATE:** April 8, 2021

**COMMENT** 

**DEADLINE:** April 29, 2021

The application and supporting documents are available for review Monday through Thursday from 8:00 a.m. to 5:00 p.m. at the Commission's office located in White Salmon, Washington at 57 NE Wauna Avenue. Additional information is also available on the Commission's website at <a href="https://www.gorgecommission.org">www.gorgecommission.org</a> under *Pending Applications*.

If you have any questions, please contact Bryce Guske at (509) 493-3323 extension 227 or by email at bryce.guske@gorgecommission.org.

C20-0004 TOAN

Donald Toan 32 Sauter Rd, Klickitat County Section 32, T3N, R12E 03-12-3200-0002/00