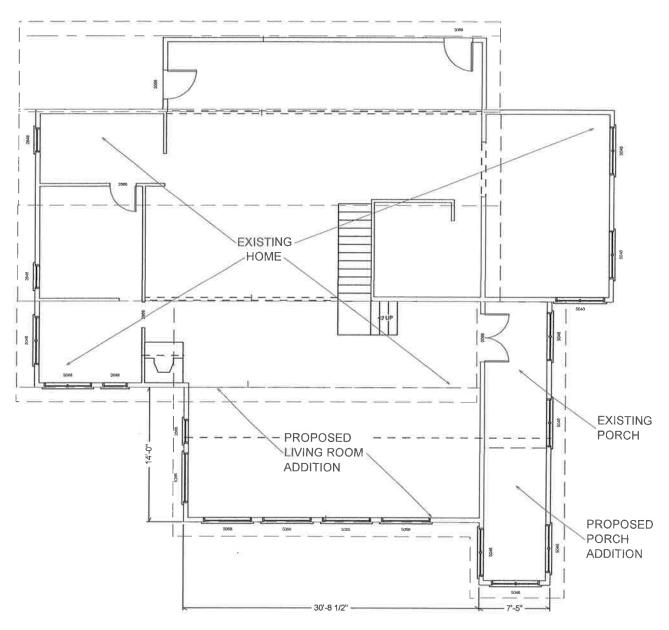

The proposed project involves placement of a simple addition onto the existing home.

The proposed 14 foot x 30 foot addition to the existing living room would not increase either the width of height of the existing home, therefore creating no additional visual impact from any Key Viewing areas. The addition would utilize the same materials and colors as the existing home and as previously approved.

SOUTH ELEVATION - PROPOSED

WEST ELEVATION - PROPOSED

FLOOR PLAN