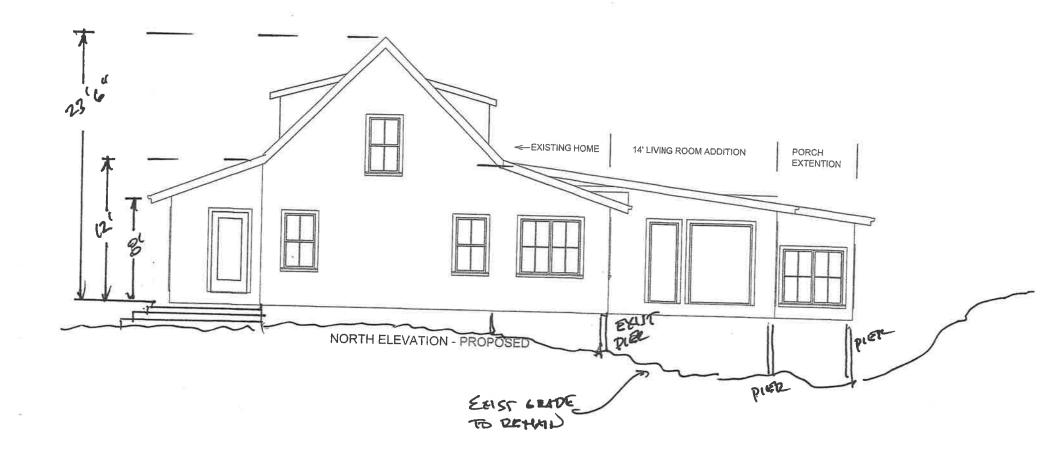

The proposed project involves placement of a simple addition onto the existing home.

The proposed 14 foot x 30 foot addition to the existing living room would not increase either the width of height of the existing home, therefore creating no additional visual impact from any Key Viewing areas. The addition would utilize the same materials and colors as the existing home and as previously approved.

| Details of the proposed construction are shown in the proposed                                                                                                    |         |  |
|-------------------------------------------------------------------------------------------------------------------------------------------------------------------|---------|--|
| building section, elevations and floor plan. Photos of the existing structure show                                                                                |         |  |
| the existing colors, materials and the home's relation to the land.                                                                                               |         |  |
| A review of Key Viewing areas would show only notontially distant views from                                                                                      | ana tha |  |
| A review of Key Viewing areas would show only potentially distant views from the Columbia River, Interstate 84 and the Historic Hwy. Any of these potential views |         |  |
|                                                                                                                                                                   |         |  |
| any of these locations                                                                                                                                            |         |  |
| Minimal excavation (less than 1 cubic yard) will be needed to place a numb                                                                                        | er of   |  |
| individual pier footings similar to those currently in place. Any excavation fo                                                                                   | )r      |  |
| this purpose will only extend down to solid rock to which the foundation wou                                                                                      | plr     |  |
| be anchored. No additional grading is anticipated.                                                                                                                |         |  |
|                                                                                                                                                                   |         |  |
| The site contains a mix of conifer trees and underbrush plants which shall r                                                                                      | emain.  |  |
| Creation of this addition will not require removal of any trees or plants.                                                                                        |         |  |
|                                                                                                                                                                   |         |  |
|                                                                                                                                                                   |         |  |
|                                                                                                                                                                   |         |  |
|                                                                                                                                                                   |         |  |
|                                                                                                                                                                   |         |  |
|                                                                                                                                                                   |         |  |
|                                                                                                                                                                   |         |  |
|                                                                                                                                                                   |         |  |
|                                                                                                                                                                   |         |  |
|                                                                                                                                                                   |         |  |
|                                                                                                                                                                   |         |  |
|                                                                                                                                                                   |         |  |
|                                                                                                                                                                   |         |  |
|                                                                                                                                                                   |         |  |
|                                                                                                                                                                   |         |  |
|                                                                                                                                                                   |         |  |
|                                                                                                                                                                   |         |  |
|                                                                                                                                                                   |         |  |
|                                                                                                                                                                   |         |  |

SOUTH ELEVATION - PROPOSED

WEST ELEVATION - PROPOSED

FLOOR PLAN