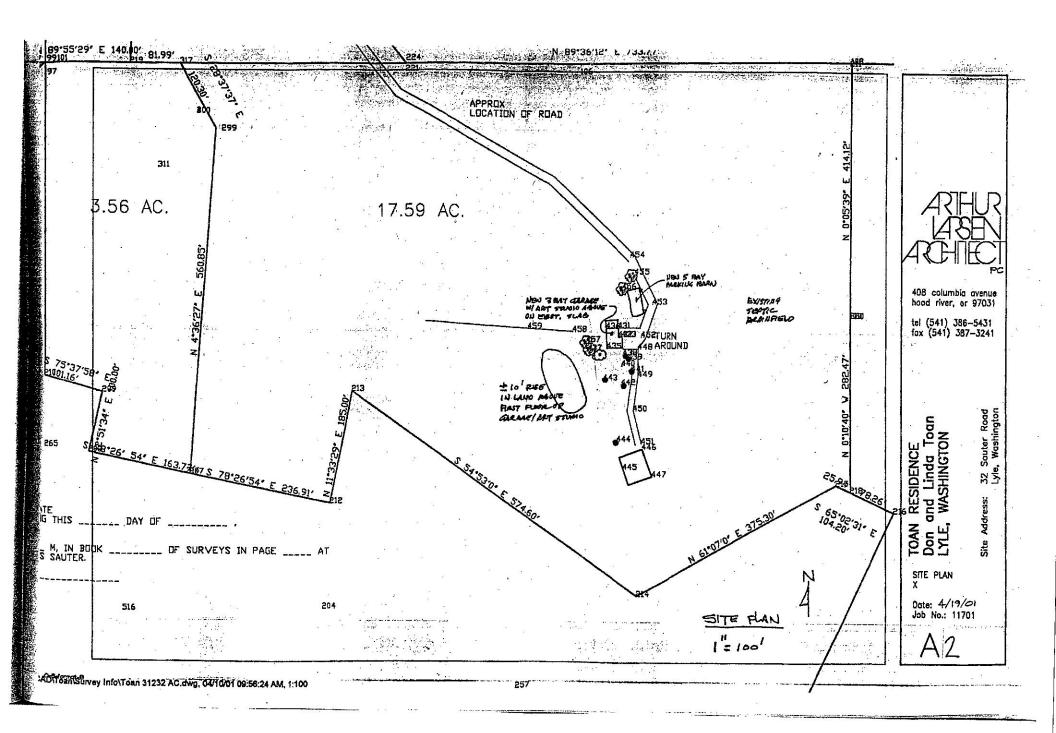

## SURVEY FOR DENNIS CLARK IN NE 1/4 SECTION 32 T3N RIZE AND SE 1/4 OF SECTION 29 T3N RIZE, WM, IN KLICKITAT COUNTY, WA.

B