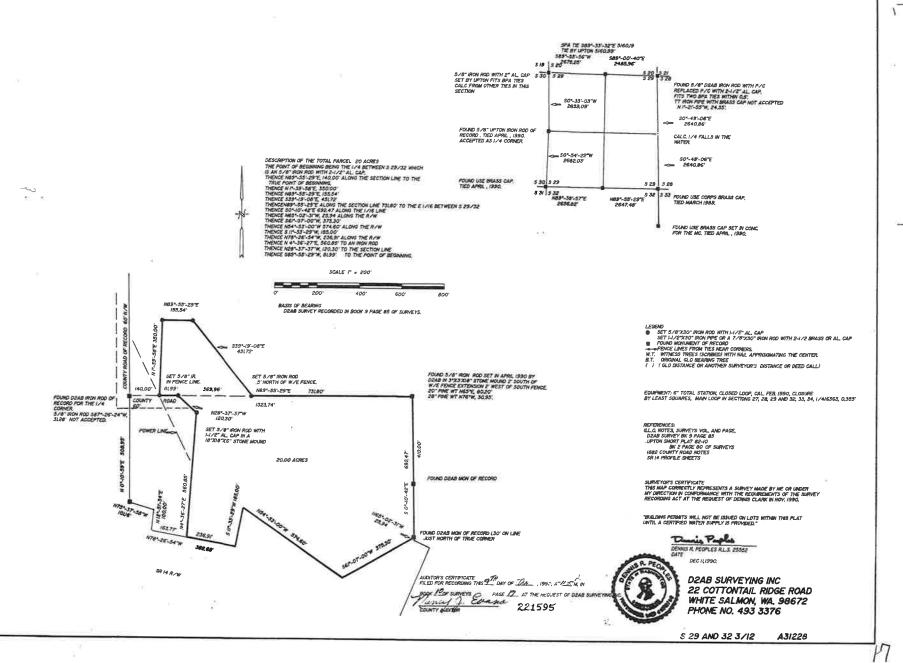

## SURVEY FOR DENNIS CLARK IN NE 1/4 SECTION 32 T3N RIZE AND SE 1/4 OF SECTION 29 T3N RIZE, WM, IN KLICKITAT COUNTY, WA.

B