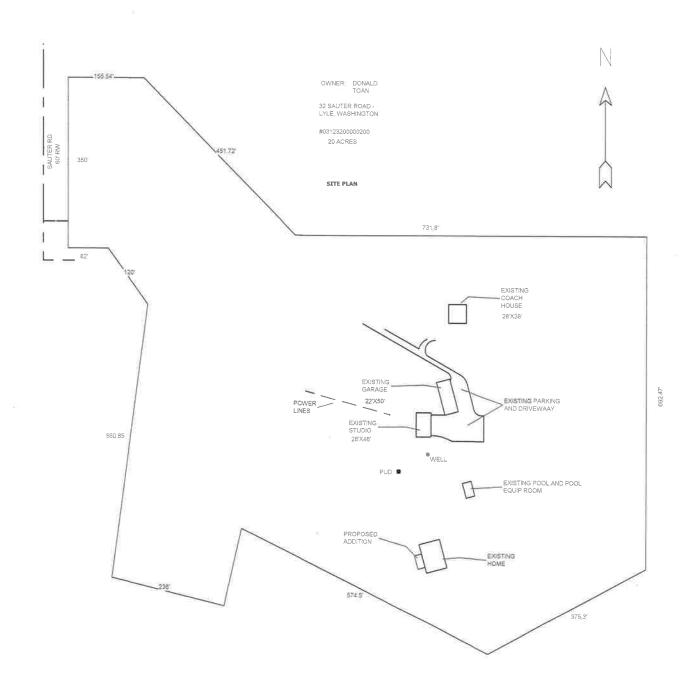

The proposed project involves placement of a simple addition onto the existing home.

The proposed 14 foot x 30 foot addition to the existing living room would not increase either the width of height of the existing home, therefore creating no additional visual impact from any Key Viewing areas. The addition would utilize the same materials and colors as the existing home and as previously approved.

| Details of the proposed construction are shown in the proposed                                                                                                    |         |  |
|-------------------------------------------------------------------------------------------------------------------------------------------------------------------|---------|--|
| building section, elevations and floor plan. Photos of the existing structure show                                                                                |         |  |
| the existing colors, materials and the home's relation to the land.                                                                                               |         |  |
| A review of Key Viewing areas would show only notontially distant views from                                                                                      | ana tha |  |
| A review of Key Viewing areas would show only potentially distant views from the Columbia River, Interstate 84 and the Historic Hwy. Any of these potential views |         |  |
|                                                                                                                                                                   |         |  |
| any of these locations                                                                                                                                            |         |  |
| Minimal excavation (less than 1 cubic yard) will be needed to place a numb                                                                                        | er of   |  |
| individual pier footings similar to those currently in place. Any excavation fo                                                                                   | )r      |  |
| this purpose will only extend down to solid rock to which the foundation wou                                                                                      | plr     |  |
| be anchored. No additional grading is anticipated.                                                                                                                |         |  |
|                                                                                                                                                                   |         |  |
| The site contains a mix of conifer trees and underbrush plants which shall r                                                                                      | emain.  |  |
| Creation of this addition will not require removal of any trees or plants.                                                                                        |         |  |
|                                                                                                                                                                   |         |  |
|                                                                                                                                                                   |         |  |
|                                                                                                                                                                   |         |  |
|                                                                                                                                                                   |         |  |
|                                                                                                                                                                   |         |  |
|                                                                                                                                                                   |         |  |
|                                                                                                                                                                   |         |  |
|                                                                                                                                                                   |         |  |
|                                                                                                                                                                   |         |  |
|                                                                                                                                                                   |         |  |
|                                                                                                                                                                   |         |  |
|                                                                                                                                                                   |         |  |
|                                                                                                                                                                   |         |  |
|                                                                                                                                                                   |         |  |
|                                                                                                                                                                   |         |  |
|                                                                                                                                                                   |         |  |
|                                                                                                                                                                   |         |  |
|                                                                                                                                                                   |         |  |
|                                                                                                                                                                   |         |  |