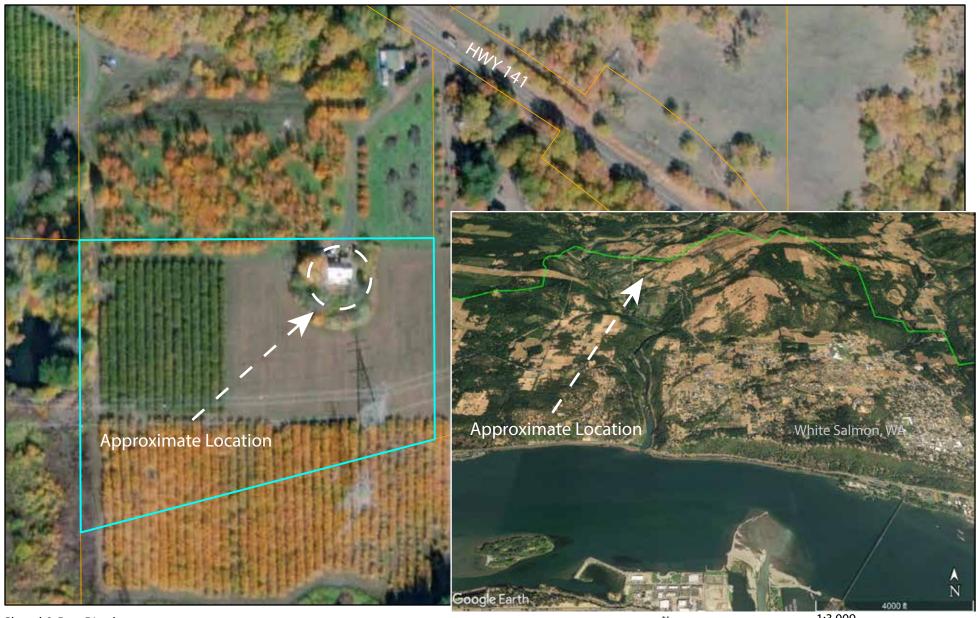

## C20-0014 Riggleman

Sharol & Ron Riggleman 497 HWY 141 SW qtr. of Section 11, T3N, R10E, W.M., Klickitat County TL: 03-10-1100-0008/00

Source: Esri, Maxar, GeoEye, Earthstar Geographics, CNES/Airbus DS,