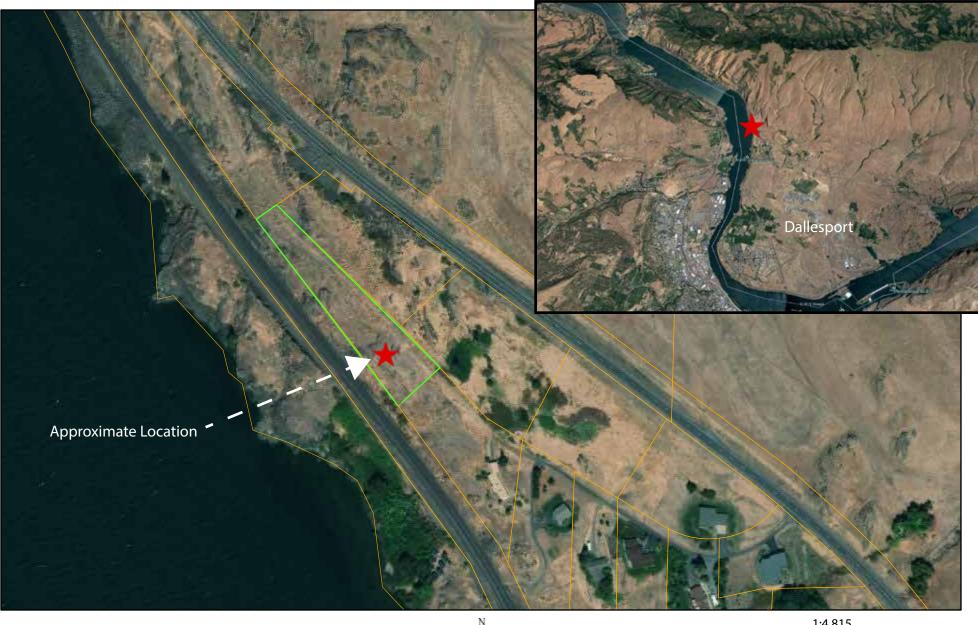

**Applicant:** John Sullivan & Janet Ebright

**Landowner:** John Sullivan

**Location:** The subject parcel is located at 128 River View Drive, Lyle, Washington, in the North East

Ouarter of Section 17, Township 2 North, Range 13 East, W.M., Klickitat County Tax Lot

Number 02-13-1762-0007/00. The parcel is two acres in size.

**Land Use** 

**Designation:** The subject parcel is in the General Management Area and designated Residential.

**Notice Date:** October 11, 2018

John Sullivan and Janet Ebright 128 River View Dr. Section 17, T2N, 13E, W.M. Tax Lot: 02-13-1762-0007/00

Source: Esri, DigitalGlobe, GeoEye, Earthstar Geographics, CNES/Airbus

Columbia River Gorge Commission